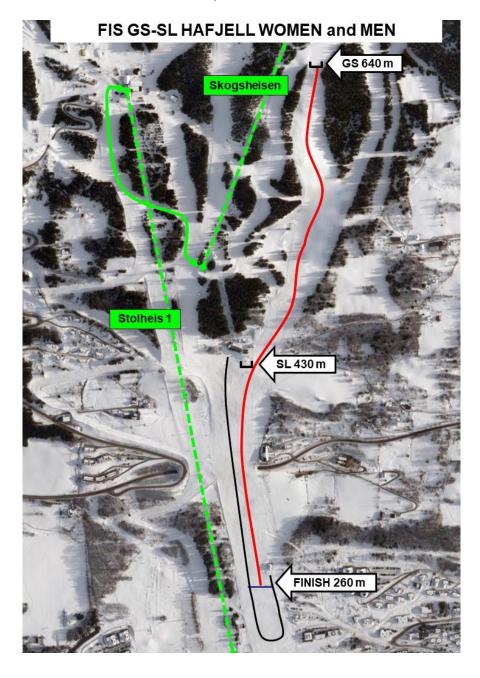

**NSF** representative:

FIS TD: Mikael Kurki (FIN)

Technical homologation numbers: GS 13763/11/20.

Start Altitude: 640 m Finish Altitude: 260 m

Drop: 380 m

SL 13764/11/20.

Start Altitude: 430 m Finish Altitude: 260 m

Drop: 170 m

**Accommodations:** Please contact our collaborators

Nermo hotell Scandic Hafjell
Tlf: +47 61 27 55 80 +47 21 99 94 50

booking@hafjellkvitfjell.no

+47 61 24 90 00

**Prizes:** There will be prizes for 1 - 3 best competitors in the FIS race. There will be