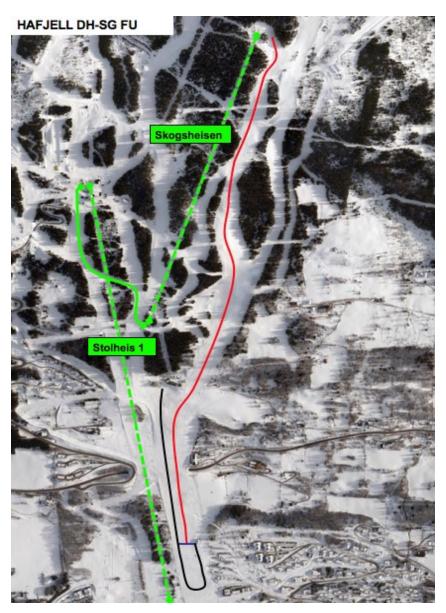

## Invitation to FIS races and NJC U18 Hafjell 2025 "Fartsuka"

Lillehammer Skiklub and the Norwegian Ski Federation are pleased to invite to FIS races and NJC U18 in DH and SG for Women and Men from 21. – 26. January 2025.