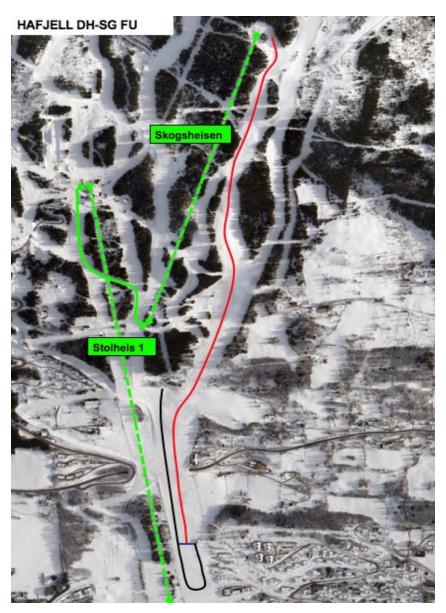

Changes must be sent by e-mail to:

- TCM: Team captain's meeting will be carried out on the top floor of the arena building at the finish area. Team captain's must have controlled last entries one hour before TCM. First TCM Monday 21. January 1900. Point of contact TCM: Bernt Amdal +47 907 39 018
- Plan: Tuesday 21.01.2025: DH TR. Wednesday 22.01.2025: DH TR. FIS DH / NJC U18 (Jr.1) Thursday 23.01.2025: Friday 24.01.2025: FIS DH FIS SG / NJC U18 (Jr.1) Saturday 25.01 2025: Sunday 26.01.2025: FIS SG